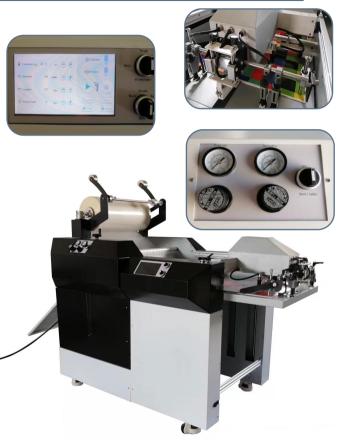

# SF-540A Auto Laminator

## Main Feature

- Auto feeding with air suction
- Pneumatic auto separation
- Heavy duty construction
- 20m/min laminating speed
- Mirror chrome heating roller
- Thermal or Cold laminating
- Touch screen display system
- Digital foiling
- Adjustable electric hydraulic pressure system
- Large feeding volume, 2500 sheets, 200gsm paper

## Technical Parameters

| Model               | SF-540A                    |
|---------------------|----------------------------|
| Roll film width     | 540*760mm                  |
| Roll film thickness | 17-45 mic                  |
| Speed               | 20m/min                    |
| Feeding mode        | Dual air suction           |
| Core                | 3 inch                     |
| Auto feeding        | Yes                        |
| Voltage             | 380V, three phase, 50-60Hz |
| Weight              | 510kg(G.W.)                |
| Laminating material | BOPP film                  |
| Paper thickness     | 130-450 g/m²               |
| Temperature         | 20-140℃                    |
| Pressure control    | Hydraulic                  |
| Display             | 7 inch touch screen        |
| Foil feature        | Yes                        |
| Power               | 6.5kw(total)               |
| Size(mm)            | 1500*1150*1350(Machine)    |