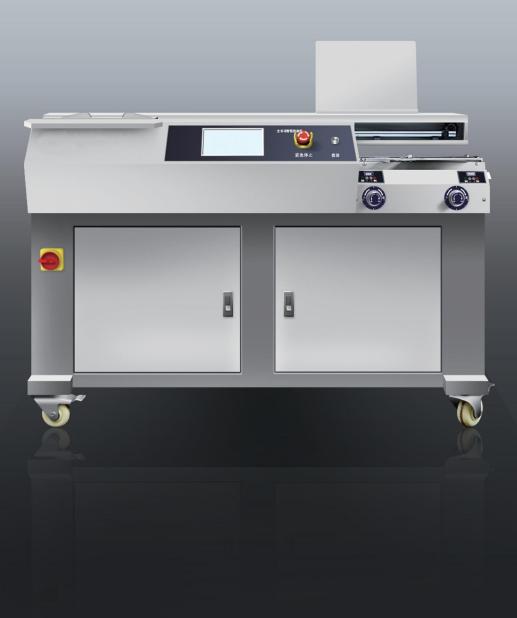

## VARIABLE FREQUENCY HIGH SPEED TYPE SF-600SP

Full-Automatic frequency conversion high-speed glue binding machine book finished in 7 seconds 420 books per hour 7 inch industrial touch screen digital display of spine forming square or round corner adjustment

## **Technical Parameters**

| Model                       | SF-600SP                                 |
|-----------------------------|------------------------------------------|
| MAX Binding Size            | 320mm                                    |
| MAX Binding Thickness       | 60mm                                     |
| Glue Melt Time              | About 25 minutes                         |
| Binding Speed               | 450 books/hour                           |
| Hour Milling Cutter         | 18teeth sun cutter +small milling cutter |
| Glue Roller                 | Independent side glue + spine glue       |
| Auto Side Glue              | Yes                                      |
| Vacuum Structure            | Wind wheel                               |
| Binding Method              | Manual & automatic + Fast mode           |
| Display                     | 7 inch touch screen                      |
| Book Spine Angle Adjustment | Knob with digital display                |
| Milling Folding             | Two-fold                                 |
| Power                       | 220V/1500W                               |
| Machine Size                | 1310*600*945mm                           |
| Machine weight              | 204KG/243KG                              |