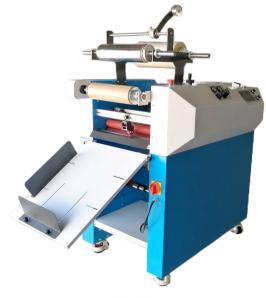

## **Product Introduction**

Laminator Supplier Sunfung newly introduced Automatic roll laminator SF-390A is an innovative laminating system designed for laminating. This model is available in 390mm width. The SF-390A automatic roll laminator gives the flexibility of single side lamination, providing an affordable and effective solution, compared to outsourcing.

The SF-390A automatic roll laminator is one of the best single sided thermal laminating machines available in the market. They're simple to use, easy to maintain, quick, and reliable.

SF-390A

## Main Feature

- Auto feeding with air suction
- Pneumatic auto separation
- The anti-curl bar allows thin film laminates to be flat
- Mirror chrome heating roller
- Thermal or Cold laminating
- Touch screen display system
- Digital foiling
- 2 rolls film installation
- Adjustable electric hydraulic pressure system