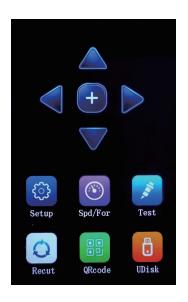

## Smart Touch Screen

Smart Touch Screen

demand icon. Easy switch between different demands like speed change, zero initiation, repeat cutting and QR code

## cutting speed 1200mm/s

Supported Media

4.3 inch touch screen. User-friendly arrangement of the The best performance of various feature set (half cutting wear/full/dotted line) Maximum pressure 500 grams, support up to 350 g / m²