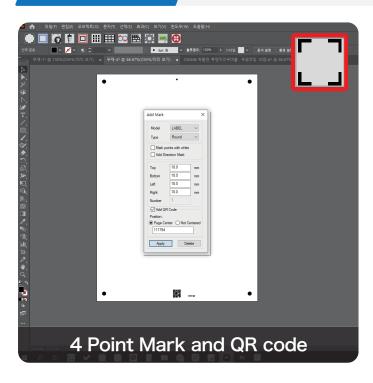

### **QR** Code Recognition

cutter also supports QR code recognition. Once the file with QR is input into the system, it's able to read the QR code and rapidly find the right file