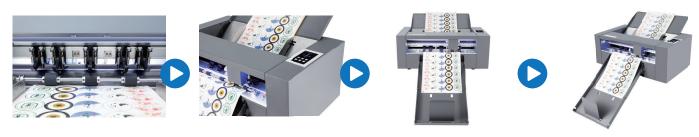

### Mechanism

SF-350 cutting process

STEP 01. Feed in

STEP 02. Scanning

STEP 03. Cutting

STEP 04. Feed out

# In the paper the structure Auto Feeding System

Three large feed wheel to ensure feed smoothly