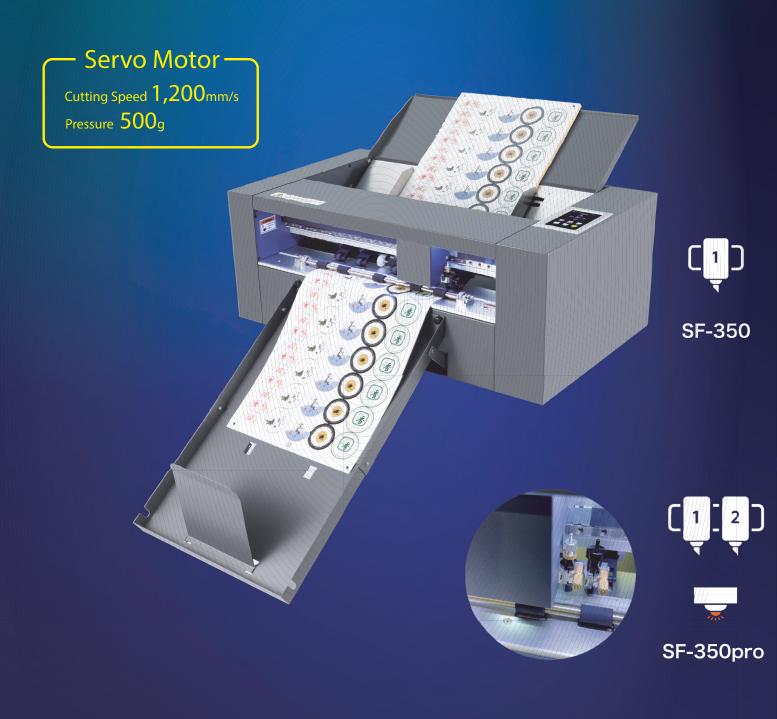

## cutting speed 1200mm/s

Supported Media

4.3 inch touch screen. User-friendly arrangement of the The best performance of various feature set (half cutting wear/full/dotted line) Maximum pressure 500 grams, support up to 350 g / m²

#### Characteristic function SF-350 Sheet cutting machine

- 1. Patented Design Apply imported voice-coil motor and linear guide rail which guarantees accuracy and durability. Patent No.: CN202220440942.1
- 2. Compact Structure It takes less space with the design of flexible collection plate and foldable feeding plate. Easy for packing and moving.
- 3. cutter applies high-definition camera to detect marking point(Size 5mm). It can rapidly find out the marking point on colorful or transparent mediums.
- 4. cutter also supports QR code recognition. Once the file with QR is input into the system, it's able to read the QR code and rapidly find the right file to cut. Which helps shorten the time of file transmission and increasing the productivity.
- 5. Compatible with Windows and Mac. System The machine comes with CDR,AI plug-in and Cutmaster software. It also supports software which is compatible with Mac. System.