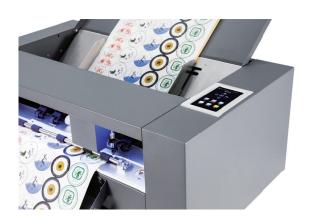

## Smart Touch Screen

Smart Touch Screen

demand icon. Easy switch between different demands like speed change, zero initiation, repeat cutting and QR code

## cutting speed 1200mm/s

Supported Media

4.3 inch touch screen. User-friendly arrangement of the The best performance of various feature set (half cutting wear/full/dotted line) Maximum pressure 500 grams, support up to 350 g / m²