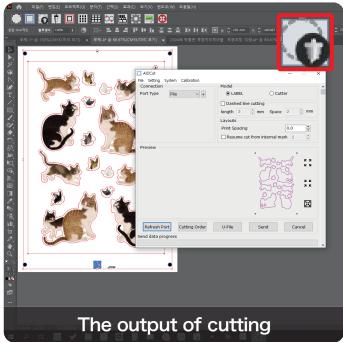

#### Work Process

Data by clicking on the button to send directly to the cutting machine

### Mechanism

SF-350 cutting process

STEP 01. Feed in

STEP 02. Scanning

STEP 03. Cutting

STEP 04. Feed out