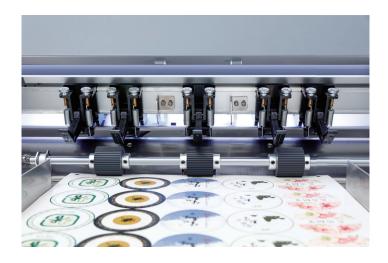

#### Characteristic function SF-350 Sheet cutting machine

- 1. Patented Design Apply imported voice-coil motor and linear guide rail which guarantees accuracy and durability. Patent No.: CN202220440942.1
- 2. Compact Structure It takes less space with the design of flexible collection plate and foldable feeding plate. Easy for packing and moving.
- 3. cutter applies high-definition camera to detect marking point(Size 5mm). It can rapidly find out the marking point on colorful or transparent mediums.
- 4. cutter also supports QR code recognition. Once the file with QR is input into the system, it's able to read the QR code and rapidly find the right file to cut. Which helps shorten the time of file transmission and increasing the productivity.
- 5. Compatible with Windows and Mac. System The machine comes with CDR,AI plug-in and Cutmaster software. It also supports software which is compatible with Mac. System.

### Mechanism

SF-350 cutting process

STEP 01. Feed in

STEP 02. Scanning

STEP 03. Cutting

STEP 04. Feed out

### CCD Camera / LED Light

It can rapidly find out the marking point on colorful or transparent mediums