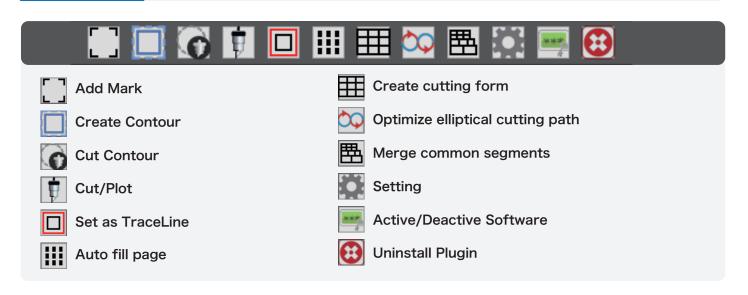

: CN202220440942.1
- 2. Compact Structure It takes less space with the design of flexible collection plate and foldable feeding plate. Easy for packing and moving.
- 3. cutter applies high-definition camera to detect marking point(Size 5mm). It can rapidly find out the marking point on colorful or transparent mediums.
- 4. cutter also supports QR code recognition. Once the file with QR is input into the system, it's able to read the QR code and rapidly find the right file to cut. Which helps shorten the time of file transmission and increasing the productivity.
- 5. Compatible with Windows and Mac. System The machine comes with CDR,AI plug-in and Cutmaster software. It also supports software which is compatible with Mac. System.



### plug-in

#### Adobe Illustrator / CorellDRAW support



#### Work Process

Data by clicking on the button to send directly to the cutting machine





### Mechanism

SF-350 cutting process



STEP 01. Feed in

STEP 02. Scanning

STEP 03. Cutting

STEP 04. Feed out







### CCD Camera / LED Light

It can rapidly find out the marking point on colorful or transparent mediums



### **QR** Code Recognition

cutter also supports QR code recognition. Once the file with QR is input into the system, it's able to read the QR code and rapidly find the right file







# U-disk (USB)

This machine supports data transmission from U disk.lt can work under the environment without net work



# USB/ U disk/Ethernet/WIFI Network Connection

- A. Stable long-distance LAN transmission.
- B. It supports one machine connection to more computers
- C. It suppor