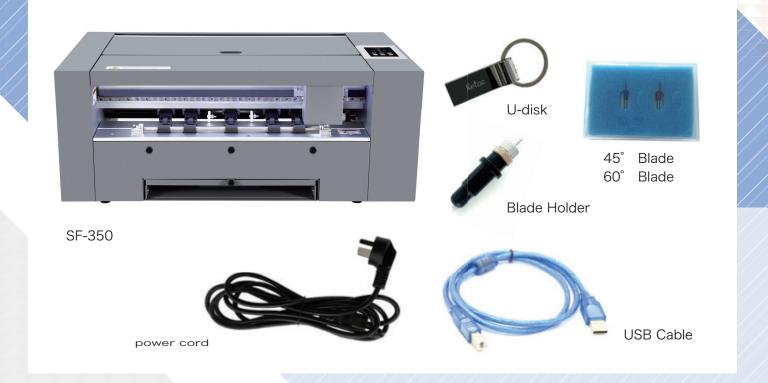

Smart Touch Screen

demand icon. Easy switch between different demands like speed change, zero initiation, repeat cutting and QR code



## cutting speed 1200mm/s

Supported Media

4.3 inch touch screen. User-friendly arrangement of the The best performance of various feature set (half cutting wear/full/dotted line) Maximum pressure 500 grams, support up to 350 g / m²







# In the paper the structure Auto Feeding System

Three large feed wheel to ensure feed smoothly



### Easy to maintain

Easy maintenance

SF-350 is installed three built-in sensors which help the user to detect malfunctions. It facilitates the work of maintaining and repairing



Layout method



Smei tranparent stickers









Half cut, full cut application











Simple Label

## Optional Items Basic parts



### Technical Parameter

### parameter

|                       | Technical data                                                                                             | SF-350/ SF-350pro                                                                                                                                                            |
|-----------------------|------------------------------------------------------------------------------------------------------------|------------------------------------------------------------------------------------------------------------------------------------------------------------------------------|
| Applied<br>materials  | Feeding Size Cutting Speed Pressure Minimum Cutting Size Maximun Thickness                                 | Wid