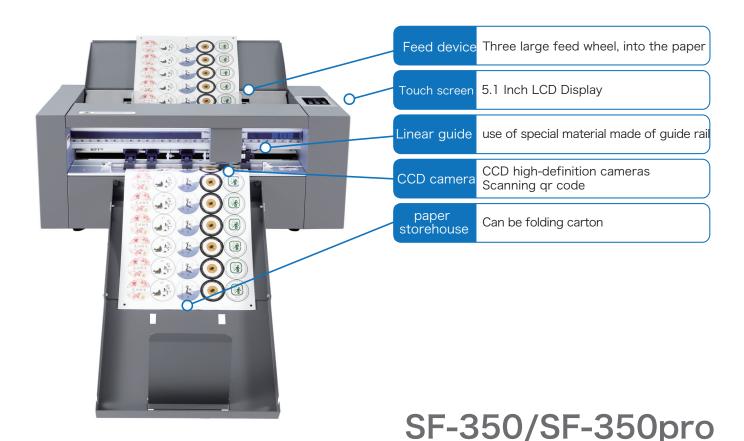

## Smart Touch Screen

Smart Touch Screen

demand icon. Easy switch between different demands like speed change, zero initiation, repeat cutting and QR code

# In the paper the structure Auto Feeding System

Three large feed wheel to ensure feed smoothly

### CCD Camera / LED Light

It can rapidly find out the marking point on colorful or transparent mediums