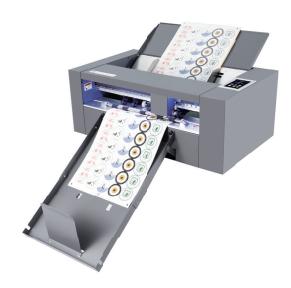

# Sheet Cutting machine

# SF-350/SF-350pro

U Disk (usb)

Touch screen

Ethernet

**Easy Maintaining** 

#### Characteristic function SF-350 Sheet cutting machine

- 1. Patented Design Apply imported voice-coil motor and linear guide rail which guarantees accuracy and durability. Patent No.: CN202220440942.1
- 2. Compact Structure It takes less space with the design of flexible collection plate and foldable feeding plate. Easy for packing and moving.
- 3. cutter applies high-definition camera to detect marking point(Size 5mm). It can rapidly find out the marking point on colorful or transparent mediums.
- 4. cutter also supports QR code recognition. Once the file with QR is input into the system, it's able to read the QR code and rapidly find the right file to cut. Which helps shorten the time of file transmission and increasing the productivity.
- 5. Compatible with Windows and Mac. System The machine comes with CDR,AI plug-in and Cutmaster software. It also supports software which is compatible with Mac. System.