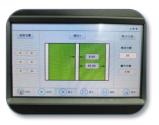

The sheet feeder for the SF-330 holds up to 300 sheets at a time, with a minimum sheet size of 63mm x 89mm, a maximum sheet width of 330mm and a long size for 700mm max. The feeder will accept paper weights ranging from 80gsm to 300gsm, with built in skew adjustment and adjustable resist roller pressure to prevent multisheet feeds over a wide range of paper stocks. All digital adjustments can be made using the easy-to-use touch screen panel, with temperature controls ranging from 60 to 150 degree and a quick warm-up time of 10 minutes.