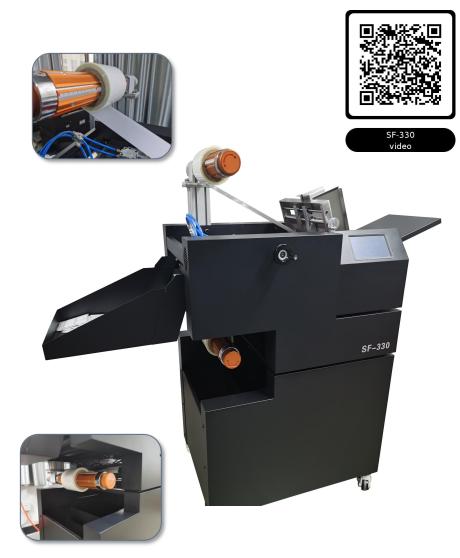

# **SF-330**Auto Feed Pouch Laminator

SF-330

#### Product Introduction

The new Sunfung fully automatic pouch laminator SF-330 is the next generation of sheet-fed, auto-trimming lamination technology with corner rounder. With a push of a button, it's easy to automatically feed, laminate and trim a stack of sheets with corner rounder in one pass. The SF-330 boasts a maximum laminating speed of 6m/min and can process up to 3000 photos(3 inch) per hour with a 4-side trim and corner round function that can alternate between no margin (flush-cut) and margin (encapsulated).

The sheet feeder for the SF-330 holds up to 300 sheets at a time, with a minimum sheet size of 63mm x 89mm, a maximum sheet width of 330mm and a long size for 700mm max. The feeder will accept paper weights ranging from 80gsm to 300gsm, with built in skew adjustment and adjustable resist roller pressure to prevent multisheet feeds over a wide range of paper stocks. All digital adjustments can be made using the easy-to-use touch screen panel, with temperature controls ranging from 60 to 150 degree and a quick warm-up time of 10 minutes.

#### Main Feature

- Double side lamination with 4 side trimming
- Corner rounder include for good looking
- 6 m/min max laminating speed
- Bottom auto feeding method
- Easy to use 7 inch touch screen
- Zero trim waste
- 300 sheets feeding capacity
- Programmable set
- CE safety standard