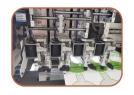

SF-3504C roll label die cutter use the unique and intelligent digital die-cutting technology, high speed cutter make customer no need to worry about the production of small to medium batch labels. More important is it reduces the manual intervention. It automatically chooses cutting file and adjusts the cut heads distance. Cutting by four heads simultaneously can greatly improve the work efficiency comparing with the previous digital cuttings.

3504C roll label die cutter has cold laminating function, your label will be bright and perfect. It use high precision screw transmission system. Its max speed can be 9 meters per minute. With individual controlling for the 4 heads, combined with the function of auto adjustment of the heads distance which can be automatically closed or opened according to the label quantities.