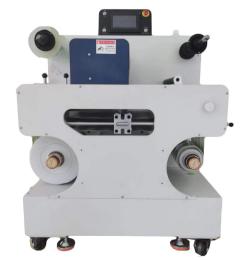

## SF-3504C Roll to roll label die cutter

#### Product Introduction

Equipment introduction in recent years with the development trend of domestic adhesive label printing market demand, it is about short, flat, fast new digital era. SF-3504C digital diecutting machine is a multi-functional intelligent digital die-cutting machine, which does not need traditional knife tool, and integrates laminating, die-cutting, waste discharge, slitting and breaking. In the era of small batch, diversification, personalization, high efficiency and high quality digital label printing. SF-3504C digital die-cutting machine will become a better application solution for short demand label printing.

# SF-3504C Roll to roll label die cutter