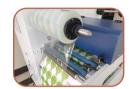

SF-3504C roll label die cutter use the unique and intelligent digital die-cutting technology, high speed cutter make customer no need to worry about the production of small to medium batch labels. More important is it reduces the manual intervention. It automatically chooses cutting file and adjusts the cut heads distance. Cutting by four heads simultaneously can greatly improve the work efficiency comparing with the previous digital cuttings.

3504C roll label die cutter has cold laminating function, your label will be bright and perfect. It use high precision screw transmission system. Its max speed can be 9 meters per minute. With individual controlling for the 4 heads, combined with the function of auto adjustment of the heads distance which can be automatically closed or opened according to the label quantities.

The CCD camera position and identify system can recognize the sequence. The precision machinery design can control the roller rotating uniformly, avoid removing waste discontinuously due to unstable pressure and keep finished label clean. The optional 350S sheet cutter can be connection with main die cutting to perform the synchronous die cutting and sheet cutting.