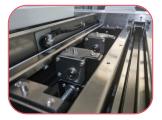

Employing an automatic friction-feed system, the SF-A3+ card cutter efficiently cuts coated and uncoated papers, laminated sheets, and cardstock. The device features self-sharpening, precision cutting blades with accuracy up to 0.1mm, while the integrated registration mark reader further refines cutting precision.