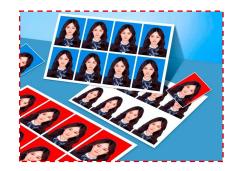

ut length           | 40mm                                                    |
| Feed volume              | 10mm or 40pcs paper(0.25mm)                             |
| Feeding                  | Double roller friction                                  |
| Registration mark reader | Yes                                                     |
| Cutting accuracy         | +/-0.05mm                                               |
| Cutting speed            | 230 cards per minute                                    |
| Machine dimensions       | 500 x 620 x 260mm                                       |
| Weight                   | 25kg                                                    |
| Power supply             | AC 90-260V , 50/60Hz, 0.5A                              |

### **Application**