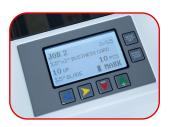

With a user-friendly LCD interface, operators can seamlessly pick from 6 pre-set tasks or input and store up to 10 bespoke cutting configurations. The SF-A3+ card cutter is designed to process 12" x 18" and 13" x 19" printed sheets. Its feed tray can hold forty 250gsm sheets simultaneously and is compatible with paper weights reaching 350gsm / 130# cover. The optional mobile cabinet, complete with a waste receptacle, is ideal for users with higher production requirements, offering effortless mobility and storage.

## Model Paper thickness

**Technical Parameters** 

| Model                    | SF-A3+                                                  |
|--------------------------|---------------------------------------------------------|
| Paper thickness          | 180 – 350gsm                                            |
| Paper feed size          | SRA3, A3+, A3 size, 12"x18", 13"x19"                    |
| Cards size               | (85,89,90, 95mm, Customize) x (1-600mm) or (45,50,54mm) |
| Paper type               | Coated paper, Non-coated paper, Laminated paper         |
| Programmable jobs        | Up to 20: 7 pre-programmed, 13 custom                   |
| Min cut length           | 40mm                                                    |
| Feed volume              | 10mm or 40pcs paper(0.25mm)                             |
| Feeding                  | Double roller friction                                  |
| Registration mark reader | Yes                                                     |
| Cutting accuracy         | +/-0.05mm                                               |
| Cutting speed            | 230 cards per minute                                    |
| Machine dimensions       | 500 x 620 x 260mm                                       |
| Weight                   | 25kg                                                    |
| Power supply             | AC 90-260V , 50/60Hz, 0.5A                              |