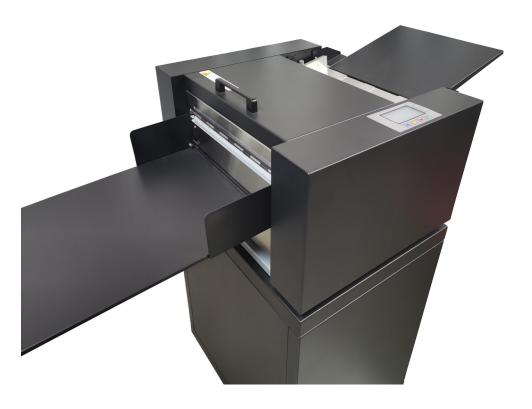

#### **Product Introduction**

SUNFUNG Introducing the SF-A3+ Business Card Cutter, a premium large-format solution designed for on-the-spot, short-run creation of full-bleed business cards, postcards, snapshots, and more. This sturdy and easy-to-operate device is capable of producing up to 230 business cards per minute, catering to the fast-paced demands of modern businesses.

With a user-friendly LCD interface, operators can seamlessly pick from 6 pre-set tasks or input and store up to 10 bespoke cutting configurations. The SF-A3+ card cutter is designed to process 12" x 18" and 13" x 19" printed sheets. Its feed tray can hold forty 250gsm sheets simultaneously and is compatible with paper weights reaching 350gsm / 130# cover. The optional mobile cabinet, complete with a waste receptacle, is ideal for users with higher production requirements, offering effortless mobility and storage.

Employing an automatic friction-feed system, the SF-A3+ card cutter efficiently cuts coated and uncoated papers, laminated sheets, and cardstock. The device features self-sharpening, precision cutting blades with accuracy up to 0.1mm, while the integrated registration mark reader further refines cutting precision.