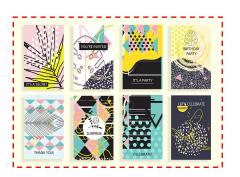

ength           | 40mm                                                    |
| Feed volume              | 10mm or 40pcs paper(0.25mm)                             |
| Feeding                  | Double roller friction                                  |
| Registration mark reader | Yes                                                     |
| Cutting accuracy         | +/-0.05mm                                               |
| Cutting speed            | 230 cards per minute                                    |
| Machine dimensions       | 500 x 620 x 260mm                                       |
| Weight                   | 25kg                                                    |
| Power supply             | AC 90-260V , 50/60Hz, 0.5A                              |

### **Application**